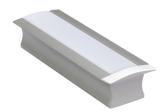

## Ankr® 4 Mud-In/In-Wall Channel

shown with closed end cap

Designed for mudding in to drywall, Ankr 4 features flanges that make for a seamless installation. A countersunk hole is predrilled in the bottom of the channel every 4 inches for screwing into studs, making installation flexible and easy.