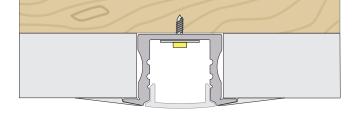

## Ankr® 4 Mud-In/In-Wall Channel

shown with closed end cap

Designed for mudding in to drywall, Ankr 4 features flanges that make for a seamless installation. A countersunk hole is predrilled in the bottom of the channel every 4 inches for screwing into studs, making installation flexible and easy.

Ankr 4 can be mounted in drywall that is 1/2 in. or thicker without altering the studs, and is recommended for 5/8 in. or thicker drywall.

- Thermally-balanced design for maximum cooling
- Channel covers protect LED tape light
- Diffuser covers provide smooth light diffusion with no hotspots
- Full range of accessories for a great-looking installation
- Complete kits available to create a finished fixture