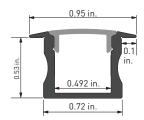

## Ankr® 4 Mud-In/In-Wall Channel

shown with closed end cap

Designed for mudding in to drywall, Ankr 4 features flanges that make for a seamless installation. A countersunk hole is predrilled in the bottom of the channel every 4 inches for screwing into studs, making installation flexible and easy.

Ankr 4 can be mounted in drywall that is 1/2 in. or thicker without altering the studs, and is recommended for 5/8 in. or thicker drywall.

- Thermally-balanced design for maximum cooling
- Channel covers protect LED tape light
- Diffuser covers provide smooth light diffusion with no hotspots
- Full range of accessories for a great-looking installation
- Complete kits available to create a finished fixture